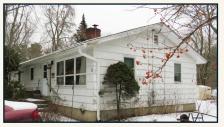

1-story ranch style home located on a 0.50± acre lot · 1960 built features 1,508 ± SF GLA, 6 RMS, 3 BR, 1BA, detached garage & shed, full unfinished basement, fireplace · FHW/oil heat, public water & private septic · Assessed Value: \$397,300. 2021 Taxes: \$6,349. **DEPOSIT: \$10,000**  SALE # 3: 20 General Pulaski Drive (Tax Map 67, Lot 7054)