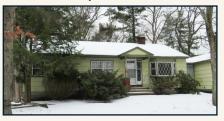

SALE # 1: 4 Mulberry Road (Tax Map 119, Lot 9157)

1 story ranch style home located on a 0.37<sup>±</sup> acre lot · 1964 built home features 1,288<sup>±</sup> SF GLA, 6 RMS, 3 BR, 2 BA, attached garage, detached shed, slider to rear deck, covered entry, partially finished basement, fireplace · FHW/Oil heat, public water & sewer · Assessed Value: \$412,700. 2021 Taxes: \$6,594. **DEPOSIT 10,000**  SALE # 2: 2 Sherwood Circle (Tax Map 84, Lot 1690)