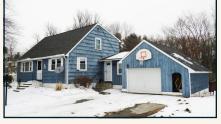

1.75 story cape style home located on a 0.34± acre lot • 1967 built home offers 1,709± SF GLA, 7 RMS, 4 BR, 1.5 BA • attached garage, slider to rear deck, full unfinished walkout basement, FHW/Oil heat, public water & private septic • Assessed Value: \$396,500. 2021 Taxes: \$6,336. **DEPOSIT: \$10,000** 