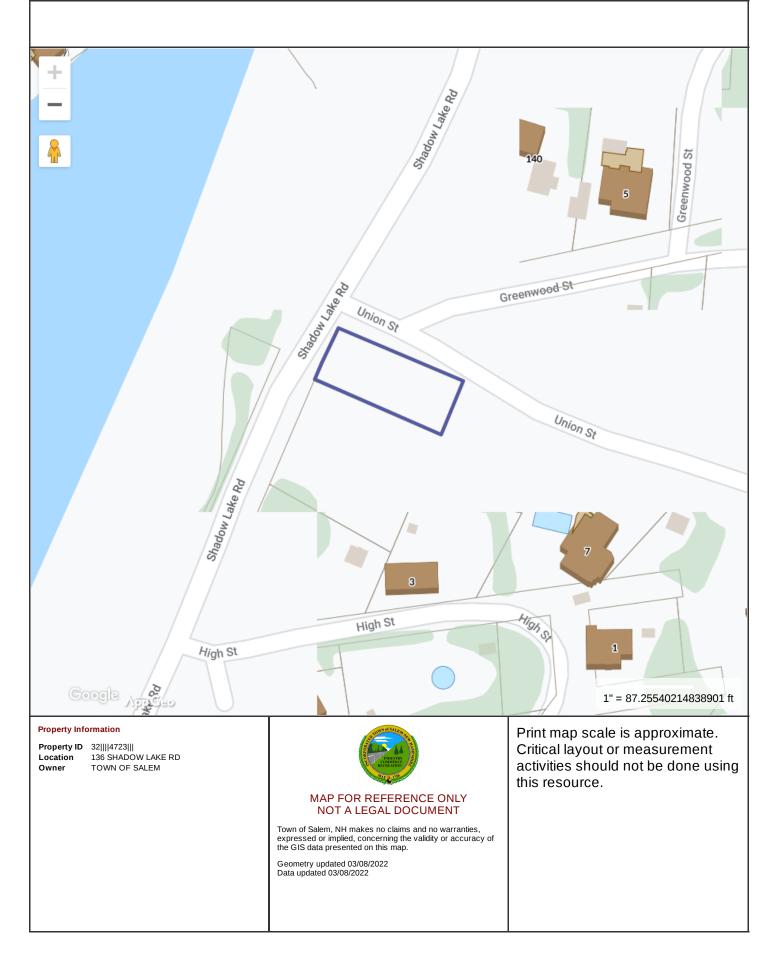

**SALE # 4: 136 Shadow Lake Road (Tax Map 32, Lot 4723)** · Vacant 0.18± acre lot located at the corner of Shadow Lake Road & Union Street across the street from Shadow Lake · Lot is fairly level in topography and is partially wooded · Assessed Value: \$6,200. 2021 Taxes: \$99.00. DEPOSIT: \$1,000